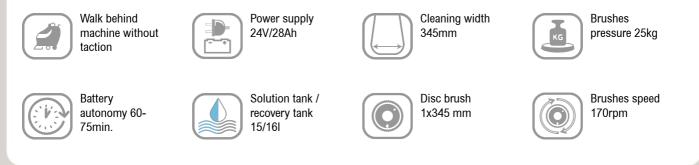

## **TECHNICAL DATA**

| - Squeegee width:                | 410 mm        |
|----------------------------------|---------------|
| - Brushes motor:                 | 200 Watt      |
| - Motion system:                 | semiautomatic |
| - Maximum gradient:              | 2%            |
| - Suction motor:                 | 200 Watt      |
| - Suction vacuum:                | 90 mbar       |
| - Machine dimensions:            | L: 757 mm     |
|                                  | W: 382 mm     |
|                                  | H: 550 mm     |
| - Machine weight (with battery): | 65kg          |
| - Battery compartment:           | L: 270 mm     |
|                                  | W: 215 mm     |
|                                  | H: 190 mm     |
| - Class:                         | I             |
| - Protection level:              | IP 23         |
| - Loudness:                      | 66.8 dB (A)   |
|                                  |               |
|                                  |               |