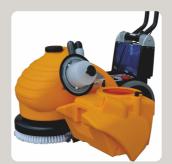

baby is single brush battery powered floor cleaning machine with a cleaning width of 35cm and integrated battery charger. It is suitable to clean even very small areas such as offices, shops, laboratories, tavern, terraces, private pools and every other environments with narrow passages. The recovery tank can be taken off in order to drain and clean it. The baby machine is provided with a strong squeegee which rubber is taken off through a quick docking. The handlebar can be adjusted and it bends in order to allow an easy transportation. Once the water is drained it is possible to capsize the machine without taking anything off in order to make it less bulky to be stored. In that position also every maintenance intervention on the brush or on the squeegee results easier.