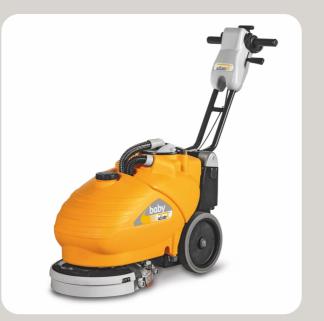

## baby

## Theoretical working capacity: 1240 m<sup>2</sup>/h

baby is single brush floor cleaning machine with a working width of 35cm, it is battery powered and equipped with an on-board charger

baby is single brush battery powered floor cleaning machine with a cleaning width of 35cm and integrated battery charger. It is suitable to clean even very small areas such as offices, shops, laboratories, tavern, terraces, private pools and every other environments with narrow passages. The recovery tank can be taken off in order to drain and clean it. The baby machine is provided with a strong squeegee which rubber is taken off through a quick docking. The handlebar can be adjusted and it bends in order to allow an easy transportation. Once the water is drained it is possible to capsize the machine without taking anything off in order to make it less bulky to be stored. In that position also every maintenance intervention on the brush or on the squeegee results easier.