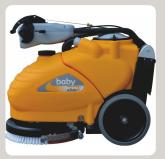

baby is single brush battery powered floor cleaning machine with a cleaning width of 35cm and integrated battery charger. It is suitable to clean even very small areas such as offices, shops, laboratories, tavern, terraces, private pools and every other environments with narrow passages. The recovery tank can be taken off in order to drain and clean it. The baby machine is provided with a strong squeegee which rubber is taken off through a quick docking. The handlebar can be adjusted and it bends in order to allow an easy transportation. Once the water is drained it is possible to capsize the machine without taking anything off in order to make it less bulky to be stored. In that position also every maintenance intervention on the brush or on the squeegee results easier.